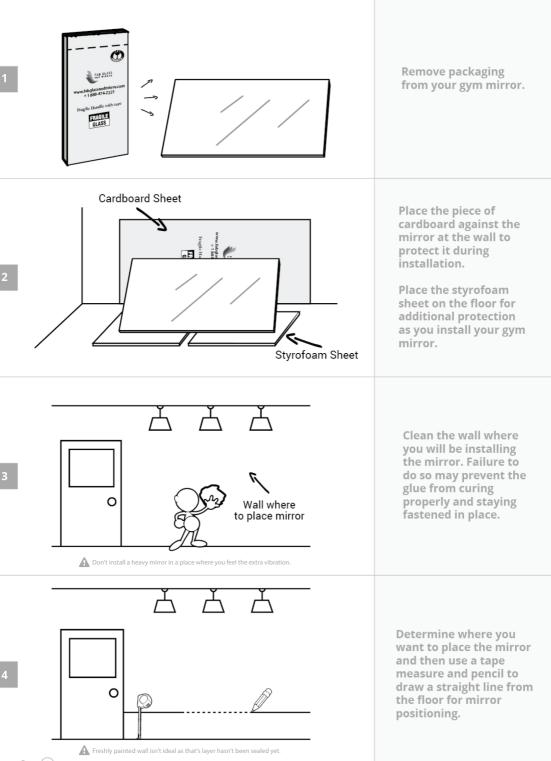

## Thank you

Congratulations on the purchase of your new gym mirror! We've made it very easy to install. Please read the following instructions carefully before you begin to install the gym mirror. Using any other methods to install the mirror may lead to it breaking and will invalidate the warranty.

## / Mirror Handling Cautions

Please read every step in the instructions before you begin installation. You are responsible for assembling, installing and taking care of your mirror according to the instructions. Users who fail to heed the instructions run the risk of injury, so please be careful and work with caution.

When applying the mirror glue, work in a well ventilated area to avoid breathing in fumes.