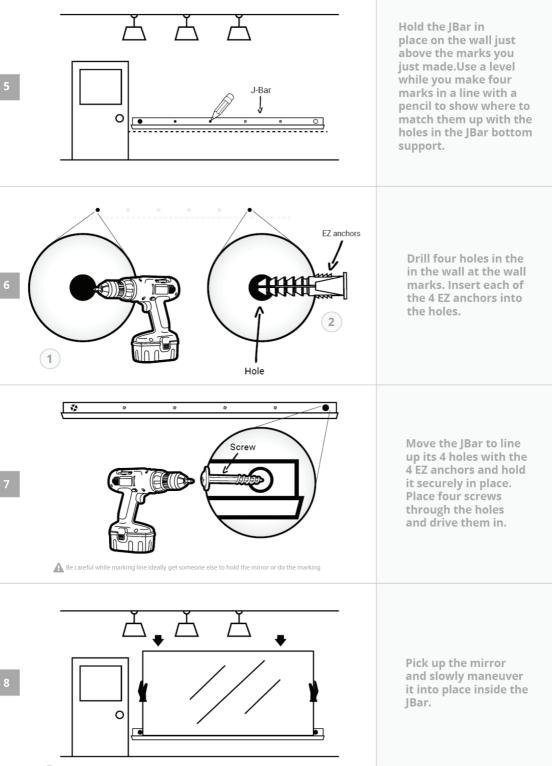

## Thank you

Congratulations on the purchase of your new gym mirror! We've made it very easy to install. Please read the following instructions carefully before you begin to install the gym mirror. Using any other methods to install the mirror may lead to it breaking and will invalidate the warranty.

## / Mirror Handling Cautions

Please read every step in the instructions before you begin installation. You are responsible for assembling, installing and taking care of your mirror according to the instructions. Users who fail to heed the instructions run the risk of injury, so please be careful and work with caution.