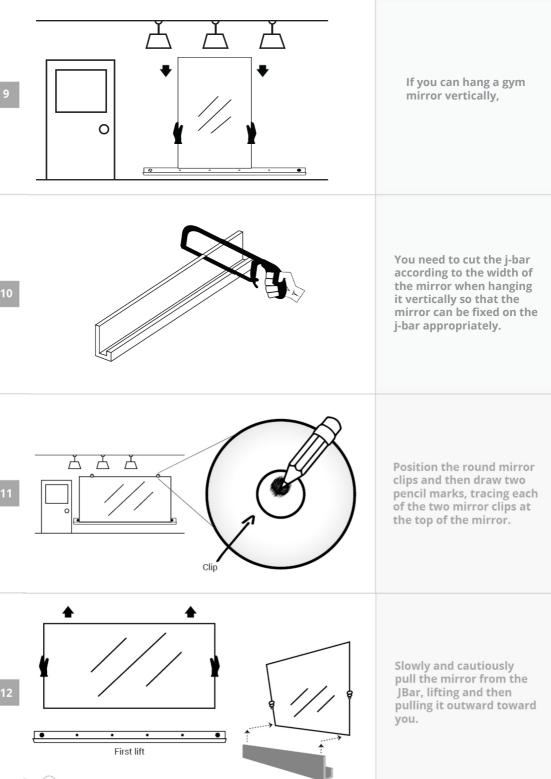

alidate the warranty.

## **About Your Safety Backing Mirror**

This mirror was designed with safety in mind. It is laminated on the back with a layer of woven tape. In case of broken glass, the tape's adhesive layer will hold the shards in place, minimizing the potential of injury.

## / Mirror Handling Cautions

Please read every step in the instructions before you begin installation. You are responsible for assembling, installing and taking care of your mirror according to the instructions. Users who fail to heed the instructions run the risk of injury, so please be careful and work with caution.

When applying the mirror glue, work in a well ventilated area to avoid breathing in fumes.

## **REQUIRED AND RECOMMENDED TOOLS**



## HARDWARE INCLUDED PER YOUR ORDER





Page 1



Page 2



– Page 3







Page 5