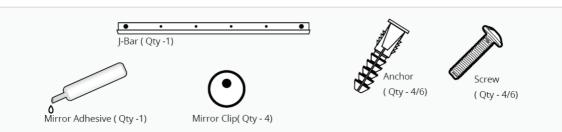

breaking and will invalidate the warranty.

## **About Your Safety Backing Mirror**

This mirror was designed with safety in mind. It is laminated on the back with a layer of woven tape. In case of broken glass, the tape's adhesive layer will hold the shards in place, minimizing the potential of injury.

## / Mirror Handling Cautions

Please read every step in the instructions before you begin installation. You are responsible for assembling, installing and taking care of your mirror according to the instructions. Users who fail to heed the instructions run the risk of injury, so please be careful and work with caution.

When applying the mirror glue, work in a well ventilated area to avoid breathing in fumes.

## **REQUIRED AND RECOMMENDED TOOLS**



## HARDWARE INCLUDED PER YOUR ORDER





Page 1



Page 2



– Page 3







Page 5