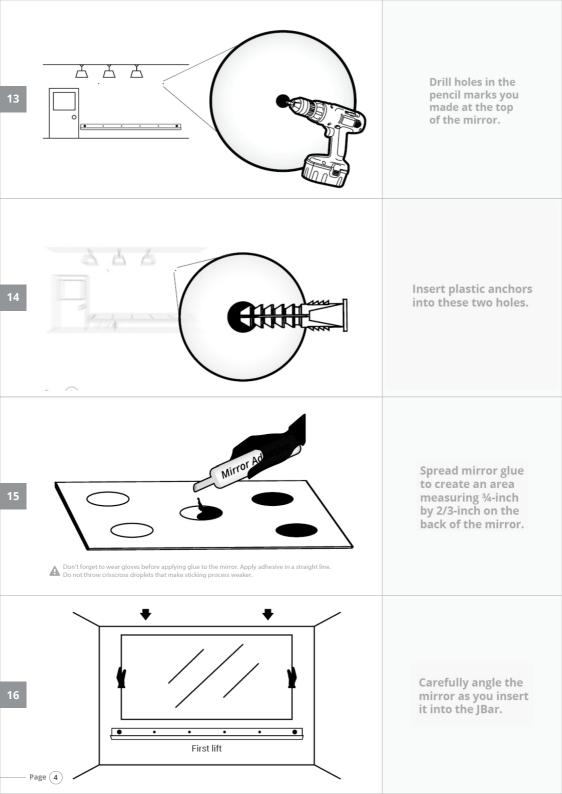

warranty.

## **About Your Safety Backing Mirror**

This mirror was designed with safety in mind. It is laminated on the back with a layer of woven tape. In case of broken glass, the tape's adhesive layer will hold the shards in place, minimizing the potential of injury.

## / Mirror Handling Cautions

Please read every step in the instructions before you begin installation. You are responsible for assembling, installing and taking care of your mirror according to the instructions. Users who fail to heed the instructions run the risk of injury, so please be careful and work with caution.

When applying the mirror glue, work in a well ventilated area to avoid breathing in fumes.

## **REQUIRED AND RECOMMENDED TOOLS**



## HARDWARE INCLUDED PER YOUR ORDER





Page 1



Page 2



– Page 3







Page 5