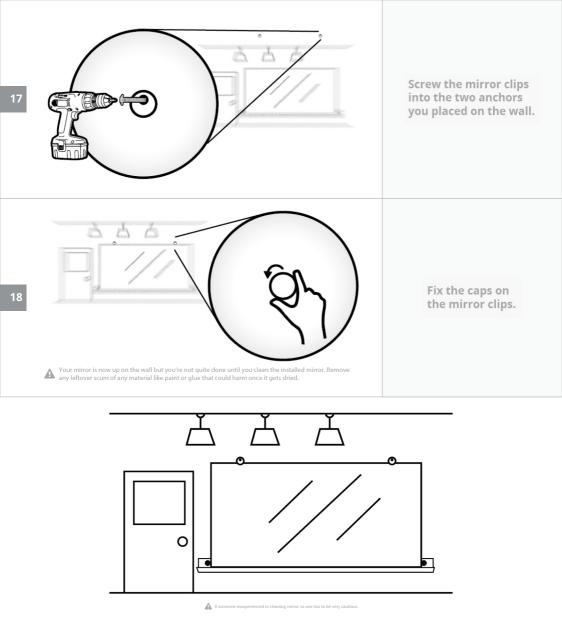

rranty.

## **About Your Safety Backing Mirror**

This mirror was designed with safety in mind. It is laminated on the back with a layer of woven tape. In case of broken glass, the tape's adhesive layer will hold the shards in place, minimizing the potential of injury.

## / Mirror Handling Cautions

Please read every step in the instructions before you begin installation. You are responsible for assembling, installing and taking care of your mirror according to the instructions. Users who fail to heed the instructions run the risk of injury, so please be careful and work with caution.

When applying the mirror glue, work in a well ventilated area to avoid breathing in fumes.

## **REQUIRED AND RECOMMENDED TOOLS**



## HARDWARE INCLUDED PER YOUR ORDER





Page 1



Page 2



– Page 3







Page 5