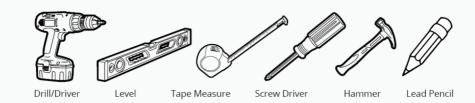

ds to install the mirror may lead to it breaking and will invalidate the warranty.

## **About Your Safety Backing Mirror**

This mirror was designed with safety in mind. It is laminated on the back with a layer of woven tape. In case of broken glass, the tape's adhesive layer will hold the shards in place, minimizing the potential of injury.

## / Mirror Handling Cautions

Please read every step in the instructions before you begin installation. You are responsible for assembling, installing and taking care of your mirror according to the instructions. Users who fail to heed the instructions run the risk of injury, so please be careful and work with caution.

When applying the mirror glue, work in a well ventilated area to avoid breathing in fumes.

## **REQUIRED AND RECOMMENDED TOOLS**



## HARDWARE INCLUDED PER YOUR ORDER





Page 1



Page 2



– Page 3







Page 5