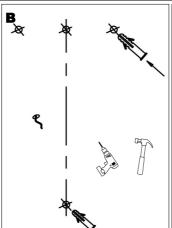

## Thank you for purchasing this FAB Glass and mirror product.

Please make sure instructions are followed carefully prior to and during installation and product is not altered, otherwise warranty may not be valid. For technical support or warranty information call 1-888-474-2221

## IMPORTANT—Please read prior to installation

- Please read these instructions carefully before commencing any work
- 2) Please retain these instructions for future reference
- 3) This unit must be installed by a qualified electrician
- 4) To prevent electrocution switch the power off at the mains supply before installing or maintaining this fitting
- Ensure others cannot restore the electrical supply without your knowledge 5)











#### INSTALLATION INSTRUCTIONS







## **INSTALLATION INSTRUCTIONS (CONT)**















# Colour Temperature (CCT) Change and Dimming

To select the preferred CCT, press the button on front of mirror to turn the light on/off until the correct CCT is achieved. (3000K/4000K/6500K)

The mirror will remember the chosen CCT next time the mirror is switched on. (as long as the setting was on longer than 8 seconds when last on).

To dim the light, hold down the button until the desired brightness is achieved.

# **Demister Function**

Touch the button on the front of the mirror to turn the demister on/off. Demister will switch off automatically after 30 minutes.

## **CARE IN USE**

- Please note this fitting has non replaceable parts
- Always switch off or disconnect from the mains when cleaning the product.
- We recommend