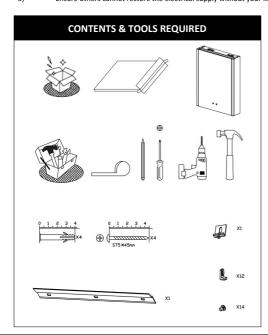

## Thank you for purchasing this FAB Glass and mirror product.

Please make sure instructions are followed carefully prior to and during installation and product is not altered, otherwise warranty may not be valid. For technical support or warranty information call 1-888-474-2221

## IMPORTANT—Please read prior to installation

- Please read these instructions carefully before commencing any work
- 2) Please retain these instructions for future reference
- 3) This unit must be installed by a qualified electrician
- 4) To prevent electrocution switch the power off at the mains supply before installing or maintaining this fitting
- Ensure others cannot restore the electrical supply without your knowledge 5)











#### INSTALLATION INSTRUCTIONS







## **INSTALLATION INSTRUCTIONS (CONT)**















# Colour Temperature (CCT) Change and Dimming

To select the preferred CCT, press the button on front of mirror to turn the light on/off until the correct CCT is achieved. (3000K/4000K/6500K)

The mirror will remember the chosen CCT next time the mirror is switched on. (as long as the setting was on longer than 8 seconds when last on).

To dim the light, hold down the button until the desired brightness is achieved.

# **Demister Function**

Touch the button on the front of the mirror to turn the demister on/off. Demister will switch off automatically after 30 minutes.

## **CARE IN USE**

- Please note this fitting has non replaceable parts
- Always switch off or disconnect from the main