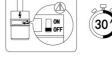

# Colour Temperature (CCT) Change and Dimming

To select the preferred CCT, press the button on front of mirror to turn the light on/off until the correct CCT is achieved. (3000K/4000K/6500K)

The mirror will remember the chosen CCT next time the mirror is switched on. (as long as the setting was on longer than 8 seconds when last on).

To dim the light, hold down the button until the desired brightness is achieved.

# **Demister Function**

Touch the button on the front of the mirror to turn the demister on/off. Demister will switch off automatically after 30 minutes.