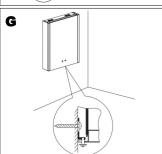

u for purchasing this FAB Glass and mirror product.

Please make sure instructions are followed carefully prior to and during installation and product is not altered, otherwise warranty may not be valid. For technical support or warranty information call 1-888-474-2221

## IMPORTANT—Please read prior to installation

- Please read these instructions carefully before commencing any work
- 2) Please retain these instructions for future reference
- 3) This unit must be installed by a qualified electrician
- 4) To prevent electrocution switch the power off at the mains supply before installing or maintaining this fitting
- Ensure others cannot restore the electrical supply without your knowledge 5)











#### INSTALLATION INSTRUCTIONS







## **INSTALLATION INSTRUCTIONS (CONT)**















# Colour Temperature (CCT) Change and Dimming

To select the preferred CCT, press the button on front of mirror to turn the light on/off until the correct CCT is achieved. (3000K/4000K/6500K)

The mirror will remember the chosen CCT next time the mirror is switched on. (as long as the setting was on longer than 8 seconds when last on).

To dim the light, hold down the button until the desired brightness is achieved.

# **Demister Function**

Touch the button on the front of the mirror to turn the demister on/off. Demister will switch off automatically after 30 minutes.

## **CARE IN USE**

- Please note this fitting has non replaceable parts
- Always switch off or disconnect from the mains when cleaning the product.
- We recommend cleaning with a soft dry cloth. Do not use scourers