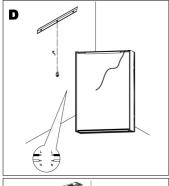

ank you for purchasing this FAB Glass and mirror product.

Please make sure instructions are followed carefully prior to and during installation and product is not altered, otherwise warranty may not be valid. For technical support or warranty information call 1-888-474-2221

## IMPORTANT—Please read prior to installation

- Please read these instructions carefully before commencing any work
- 2) Please retain these instructions for future reference
- 3) This unit must be installed by a qualified electrician
- 4) To prevent electrocution switch the power off at the mains supply before installing or maintaining this fitting
- Ensure others cannot restore the electrical supply without your knowledge 5)











#### INSTALLATION INSTRUCTIONS







## **INSTALLATION INSTRUCTIONS (CONT)**















# Colour Temperature (CCT) Change and Dimming

To select the preferred CCT, press the button on front of mirror to turn the light on/off until the correct CCT is achieved. (3000K/4000K/6500K)

The mirror will remember the chosen CCT next time the mirror is switched on. (as long as the setting was on longer than 8 seconds when last on).

To dim the light, hold down the button until the desired brightness is achieved.

# **Demister Function**

Touch the button on the front of the mirror to turn the demister on/off. Demister will switch off automatically after 30 minutes.

## **CARE IN USE**

- Please note this fitting has non replaceable parts
- Always switch off or disconnect from the mains when cleaning the product.
- We recommend cleaning with a soft dry cloth. Do not use sc