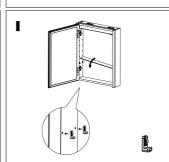

r purchasing this FAB Glass and mirror product.

Please make sure instructions are followed carefully prior to and during installation and product is not altered, otherwise warranty may not be valid. For technical support or warranty information call 1-888-474-2221

## IMPORTANT—Please read prior to installation

- Please read these instructions carefully before commencing any work
- 2) Please retain these instructions for future reference
- 3) This unit must be installed by a qualified electrician
- 4) To prevent electrocution switch the power off at the mains supply before installing or maintaining this fitting
- Ensure others cannot restore the electrical supply without your knowledge 5)











#### INSTALLATION INSTRUCTIONS







## **INSTALLATION INSTRUCTIONS (CONT)**















# Colour Temperature (CCT) Change and Dimming

To select the preferred CCT, press the button on front of mirror to turn the light on/off until the correct CCT is achieved. (3000K/4000K/6500K)

The mirror will remember the chosen CCT next time the mirror is switched on. (as long as the setting was on longer than 8 seconds when last on).

To dim the light, hold down the button until the desired brightness is achieved.

# **Demister Function**

Touch the button on the front of the mirror to turn the demister on/off. Demister will switch off automatically after 30 minutes.

## **CARE IN USE**

- Please note this fitting has non replaceable parts
- Always switch off or disconnect from the mains when cleaning the product.
- We recommend cleaning with a soft dry cloth. Do not use scourers, ab