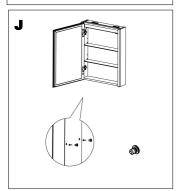

purchasing this FAB Glass and mirror product.

Please make sure instructions are followed carefully prior to and during installation and product is not altered, otherwise warranty may not be valid. For technical support or warranty information call 1-888-474-2221

## IMPORTANT—Please read prior to installation

- Please read these instructions carefully before commencing any work
- 2) Please retain these instructions for future reference
- 3) This unit must be installed by a qualified electrician
- 4) To prevent electrocution switch the power off at the mains supply before installing or maintaining this fitting
- Ensure others cannot restore the electrical supply without your knowledge 5)











#### INSTALLATION INSTRUCTIONS







## **INSTALLATION INSTRUCTIONS (CONT)**















# Colour Temperature (CCT) Change and Dimming

To select the preferred CCT, press the button on front of mirror to turn the light on/off until the correct CCT is achieved. (3000K/4000K/6500K)

The mirror will remember the chosen CCT next time the mirror is switched on. (as long as the setting was on longer than 8 seconds when last on).

To dim the light, hold down the button until the desired brightness is achieved.

# **Demister Function**

Touch the button on the front of the mirror to turn the demister on/off. Demister will switch off automatically after 30 minutes.

## **CARE IN USE**

- Please note this fitting has non replaceable parts
- Always switch off or disconnect from the mains when cleaning the product.
- We recommend cleaning with a soft dry cloth. Do not use scourers, abra