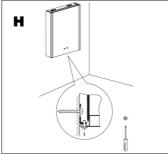

for purchasing this FAB Glass and mirror product.

Please make sure instructions are followed carefully prior to and during installation and product is not altered, otherwise warranty may not be valid. For technical support or warranty information call 1-888-474-2221

## IMPORTANT—Please read prior to installation

- Please read these instructions carefully before commencing any work
- 2) Please retain these instructions for future reference
- 3) This unit must be installed by a qualified electrician
- 4) To prevent electrocution switch the power off at the mains supply before installing or maintaining this fitting
- Ensure others cannot restore the electrical supply without your knowledge 5)











#### INSTALLATION INSTRUCTIONS







## **INSTALLATION INSTRUCTIONS (CONT)**















# Colour Temperature (CCT) Change and Dimming

To select the preferred CCT, press the button on front of mirror to turn the light on/off until the correct CCT is achieved. (3000K/4000K/6500K)

The mirror will remember the chosen CCT next time the mirror is switched on. (as long as the setting was on longer than 8 seconds when last on).

To dim the light, hold down the button until the desired brightness is achieved.

# **Demister Function**

Touch the button on the front of the mirror to turn the demister on/off. Demister will switch off automatically after 30 minutes.

## **CARE IN USE**

- Please note this fitting has non replaceable parts
- Always switch off or disconnect from the mains when cleaning the product.
- We recommend cleaning with a soft dry cloth. Do not use scourers,