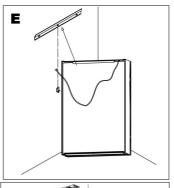

k you for purchasing this FAB Glass and mirror product.

Please make sure instructions are followed carefully prior to and during installation and product is not altered, otherwise warranty may not be valid. For technical support or warranty information call 1-888-474-2221

## IMPORTANT—Please read prior to installation

- Please read these instructions carefully before commencing any work
- 2) Please retain these instructions for future reference
- 3) This unit must be installed by a qualified electrician
- 4) To prevent electrocution switch the power off at the mains supply before installing or maintaining this fitting
- Ensure others cannot restore the electrical supply without your knowledge 5)











#### INSTALLATION INSTRUCTIONS







## **INSTALLATION INSTRUCTIONS (CONT)**















# Colour Temperature (CCT) Change and Dimming

To select the preferred CCT, press the button on front of mirror to turn the light on/off until the correct CCT is achieved. (3000K/4000K/6500K)

The mirror will remember the chosen CCT next time the mirror is switched on. (as long as the setting was on longer than 8 seconds when last on).

To dim the light, hold down the button until the desired brightness is achieved.

# **Demister Function**

Touch the button on the front of the mirror to turn the demister on/off. Demister will switch off automatically after 30 minutes.

## **CARE IN USE**

- Please note this fitting has non replaceable parts
- Always switch off or disconnect from the mains when cleaning the product.
- We recommend cleaning with a soft dry cloth. Do not use scou