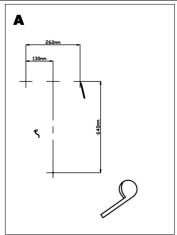

## Thank you for purchasing this FAB Glass and mirror product.

Please make sure instructions are followed carefully prior to and during installation and product is not altered, otherwise warranty may not be valid. For technical support or warranty information call 1-888-474-2221

## IMPORTANT—Please read prior to installation

- Please read these instructions carefully before commencing any work
- 2) Please retain these instructions for future reference
- 3) This unit must be installed by a qualified electrician
- 4) To prevent electrocution switch the power off at the mains supply before installing or maintaining this fitting
- Ensure others cannot restore the electrical supply without your knowledge 5)











#### INSTALLATION INSTRUCTIONS







## **INSTALLATION INSTRUCTIONS (CONT)**















# Colour Temperature (CCT) Change and Dimming

To select the preferred CCT, press the button on front of mirror to turn the light on/off until the correct CCT is achieved. (3000K/4000K/6500K)

The mirror will remember the chosen CCT next time the mirror is switched on. (as long as the setting was on longer than 8 seconds when last on).

To dim the light, hold down the button until the desired brightness is achieved.

# **Demister Function**

Touch the button on the front of the mirror to turn the demister on/off. Demister will switch off automatically after 30 minutes.

## **CARE IN USE**

- Please note this fitting has non replaceable parts
- Always switch off or disconnect from the mains when cleaning the product.
- We recommen