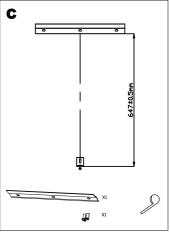

## Thank you for purchasing this FAB Glass and mirror product.

Please make sure instructions are followed carefully prior to and during installation and product is not altered, otherwise warranty may not be valid. For technical support or warranty information call 1-888-474-2221

## IMPORTANT—Please read prior to installation

- Please read these instructions carefully before commencing any work
- 2) Please retain these instructions for future reference
- 3) This unit must be installed by a qualified electrician
- 4) To prevent electrocution switch the power off at the mains supply before installing or maintaining this fitting
- Ensure others cannot restore the electrical supply without your knowledge 5)











#### INSTALLATION INSTRUCTIONS







## **INSTALLATION INSTRUCTIONS (CONT)**















# Colour Temperature (CCT) Change and Dimming

To select the preferred CCT, press the button on front of mirror to turn the light on/off until the correct CCT is achieved. (3000K/4000K/6500K)

The mirror will remember the chosen CCT next time the mirror is switched on. (as long as the setting was on longer than 8 seconds when last on).

To dim the light, hold down the button until the desired brightness is achieved.

# **Demister Function**

Touch the button on the front of the mirror to turn the demister on/off. Demister will switch off automatically after 30 minutes.

## **CARE IN USE**

- Please note this fitting has non replaceable parts
- Always switch off or disconnect from the mains when cleaning the product.
- We recommend cl