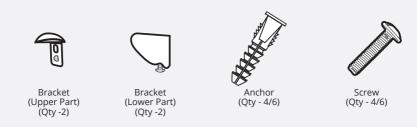

## Hardware Included with this order

Remove your Bent Shelf components from the packaging.

Hold the shelf against the wall in the location where you want to install it. Use a pencil to mark two points for the top part of the shelf.