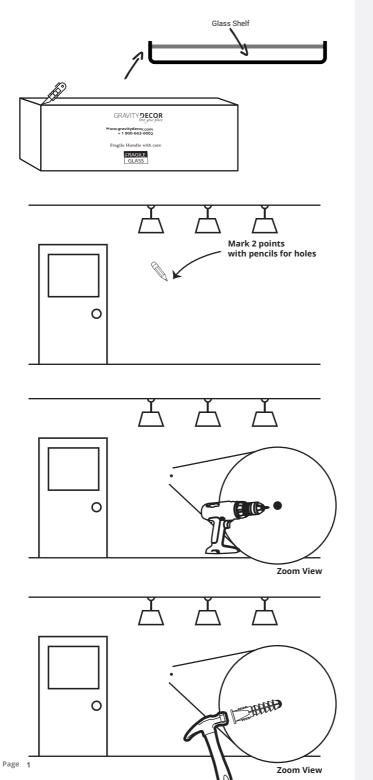

## Hardware Included with this order

Remove your Bent Shelf components from the packaging.

Hold the shelf against the wall in the location where you want to install it. Use a pencil to mark two points for the top part of the shelf.

Remove the shelf and use a power drill to drill holes in the marks you made.

Insert one anchor into each of the two holes, using a hammer.

Page 2