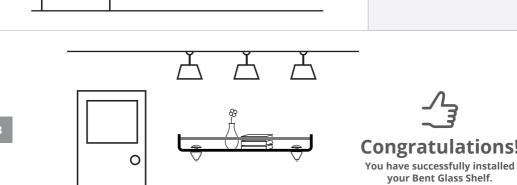

Remove the shelf and use a power drill to drill holes in the marks you made.

Insert one anchor into each of the two holes, using a hammer.

Page 2